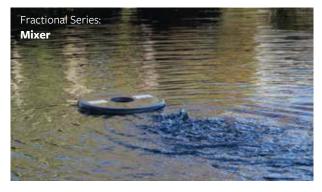

\*1/2HP Mixer volume influenced is 245,000ft3 (6938m3) and effectively moves water 115 linear feet (35 linear meters)