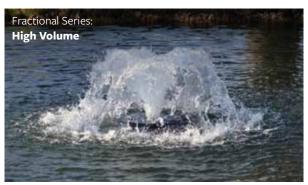

Enjoy the beauty of this aerating fountain at night by purchasing the deluxe package that comes complete with a beautiful 2-light LED or RGBW light system.

| 60 Hz               | GEMINI        | HIGH VOLUME | PHOENIX | ROCKET | MIXER |
|---------------------|---------------|-------------|---------|--------|-------|
| Spray Height (ft)   | 4             | 2           | 10.6    | 10.6   | n/a   |
| Spray Diameter (ft) | 4.5           | 2.5         | 10.6    | 3      | n/a   |
| GPM                 | 506           | 435         | 195     | 179    | n/a*  |
| an Ua               |               |             |         |        |       |
| 50 Hz               | GEMINI        | HIGH VOLUME | PHOENIX | ROCKET | MIXER |
| Spray Height (m)    | GEMINI<br>1.2 | 1           | 2.8     | ROCKET | n/a   |
| -                   |               |             |         |        |       |