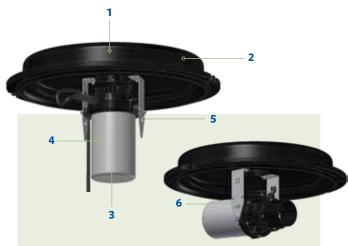

## PRODUCT ILLUSTRATION

- 1 Includes corrosion resistant adjustable spray impellers/patterns to produce 4 spray patterns, and a horizontal mixer. [Comes assembled as Gemini]
- 2 Rugged low visibility foam filled polyethylene float with recessed light pockets.
- 3 Oil cooled, efficient 3250/2750RPM custom built motor incorporates a 316 stainless steel motor shaft and silicon carbide single seal to ensure dependability and long life.
- **4** Corrosion resistant, durable 18 gauge/316 grade stainless steel motor housing.
- **5** Stainless steel brackets allow for easy conversion between aerating fountain patterns and mixer model.
- **6** Adjustable discharge angle +/- 8 degrees. [Mixer model only]