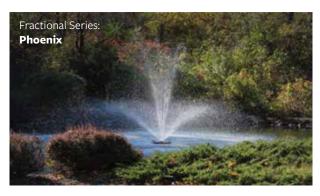

Enjoy the beauty of this aerating fountain at night by purchasing the deluxe package that comes complete with a beautiful 2-light LED or RGBW light system.

| 60 Hz               | GEMINI        | HIGH VOLUME | PHOENIX | ROCKET | MIXER |
|---------------------|---------------|-------------|---------|--------|-------|
| Spray Height (ft)   | 4             | 2           | 10.6    | 10.6   | n/a   |
| Spray Diameter (ft) | 4.5           | 2.5         | 10.6    | 3      | n/a   |
| GPM                 | 506           | 435         | 195     | 179    | n/a*  |
| an Ua               |               |             |         |        |       |
| 50 Hz               | GEMINI        | HIGH VOLUME | PHOENIX | ROCKET | MIXER |
| Spray Height (m)    | GEMINI<br>1.2 | 1           | 2.8     | ROCKET | n/a   |
| -                   |               |             |         |        |       |