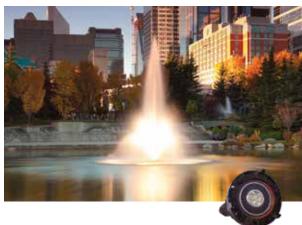

#### Maxi-RGBW (40W & 80W)

## OFFERED ON OUR 1HP-25HP UNITS

- Available in 4 Lights; 40W for 1HP-5HP; 80W for 10HP-25HP
  44 Pre-Programmed Sequences
  Custom Sequences Available
  1 Control Panel Can Control Up to 8 Light Sets

- Over 70,000 Operating Hours
   Constructed of 316 Stainless Steel