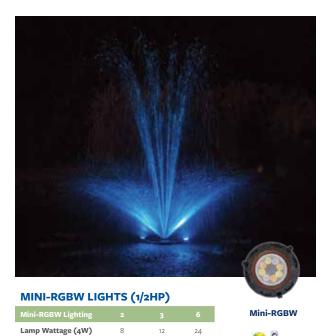

#### Mini-RGBW (4W)

- OFFERED ON OUR 1/2HP UNITS
- Available in 2, 3 & 6 Lights Handheld Remote

- Thousands of Colors
  Pre-Programmed Color Changing Sequences
  Constructed of Corrosion Resistant Thermal Plastics