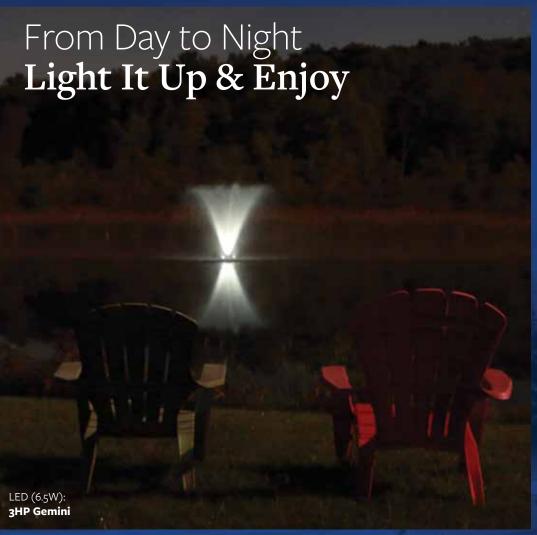

### LED Low Voltage (6.5W)

# OFFERED ON OUR 1/2HP-25HP UNITS

- Available in 2, 3, 4, 6, 8, 12 & 16 Lights
  Choose from Bright White or Warm White Lamps
- Constructed of Corrosion Resistant Thermal Plastics

# Color Changing **RGBW Lights**

Our RGBW lights offer amazing colored displays with a variety of sequences. Our Mini & Midi sets come with a handheld remote to select pre-programmed sequences; while our premier Maxi lights come standard with 24 programs and the ability to create custom sequences.

"Thank you for your superior product! Our pond is crystal clear and the visual impact is stunning. By night with the lighting package, it is breathtaking!"

> -Ronald G. & Alice M. Bortz, Homeowners

(Total)