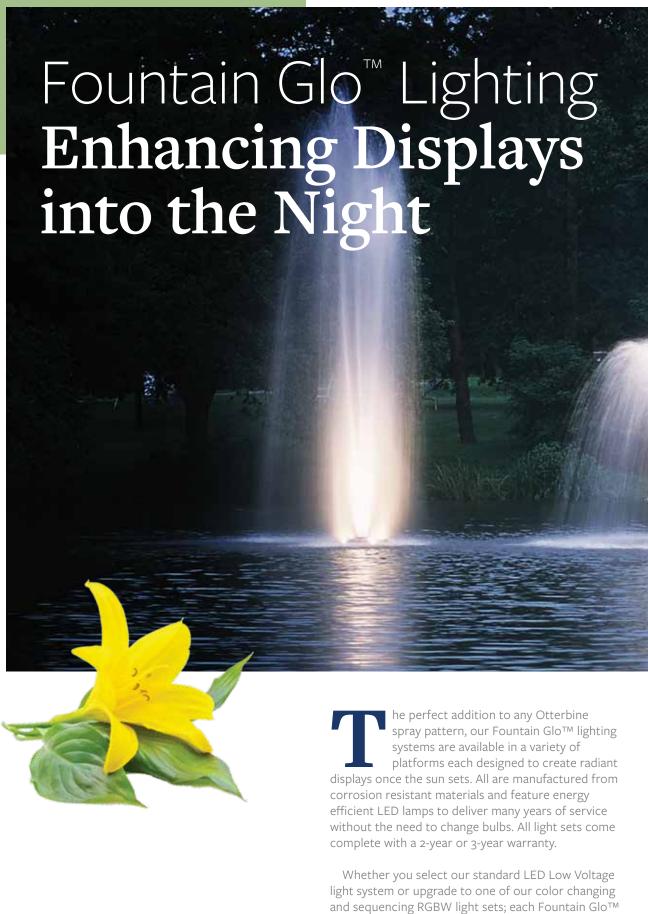

### LED Low Voltage (6.5W)

# OFFERED ON OUR 1/2HP-25HP UNITS

- Available in 2, 3, 4, 6, 8, 12 & 16 Lights
  Choose from Bright White or Warm White Lamps
- Constructed of Corrosion Resistant Thermal Plastics