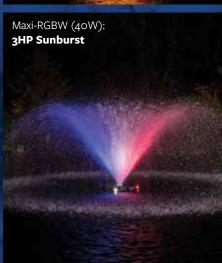

#### Maxi-RGBW (40W & 80W)

## OFFERED ON OUR 1HP-25HP UNITS

- Available in 4 Lights; 40W for 1HP-5HP; 80W for 10HP-25HP
  44 Pre-Programmed Sequences
  Custom Sequences Available
  1 Control Panel Can Control Up to 8 Light Sets

- Over 70,000 Operating Hours
   Constructed of 316 Stainless Steel

# Color Changing **RGBW Lights**

Our RGBW lights offer amazing colored displays with a variety of sequences. Our Mini & Midi sets come with a handheld remote to select pre-programmed sequences; while our premier Maxi lights come standard with 24 programs and the ability to create custom sequences.

MIDI-RGBW LIGHTS (1HP-5HP) Midi-RGBW Lamp Wattage (9W) (Total)

40W Lamp

8oW Lamp

Includes a 3-year warranty. **MAXI-RGBW LIGHTS (1HP-25HP)** 

Includes a 2-year warranty.

All RGBW Light Systems include 4 light fixtures. Includes a 3-year warranty.