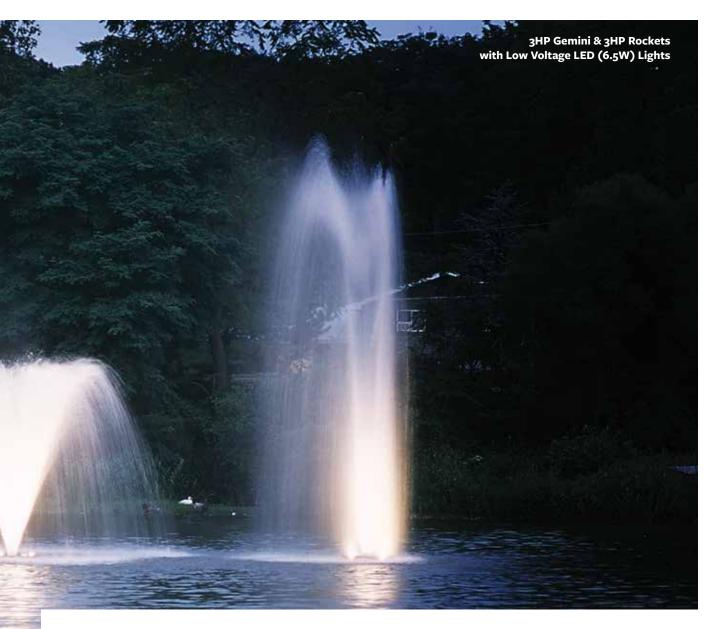

#### Maxi-RGBW (40W & 80W)

## OFFERED ON OUR 1HP-25HP UNITS

- Available in 4 Lights; 40W for 1HP-5HP; 80W for 10HP-25HP
  44 Pre-Programmed Sequences
  Custom Sequences Available
  1 Control Panel Can Control Up to 8 Light Sets

- Over 70,000 Operating Hours
   Constructed of 316 Stainless Steel