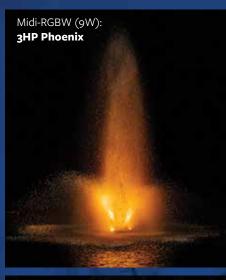

#### Midi-RGBW (9W)

# OFFERED ON OUR 1HP-5HP UNITS

- Available in 3, 4, 6, & 8 LightsHandheld Remote

- Thousands of Colors Pre-Programmed Color Changing Sequences Pre-Programmed Color Crianging Constructed of 304 Stainless Steel

# Color Changing **RGBW Lights**

Our RGBW lights offer amazing colored displays with a variety of sequences. Our Mini & Midi sets come with a handheld remote to select pre-programmed sequences; while our premier Maxi lights come standard with 24 programs and the ability to create custom sequences.

MIDI-RGBW LIGHTS (1HP-5HP) Midi-RGBW Lamp Wattage (9W) (Total)

40W Lamp

8oW Lamp

Includes a 3-year warranty. **MAXI-RGBW LIGHTS (1HP-25HP)** 

Includes a 2-year warranty.

All RGBW Light Systems include 4 light fixtures. Includes a 3-year warranty.