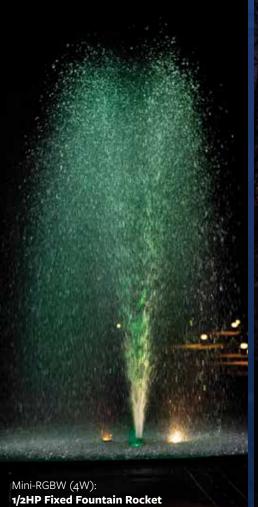

#### Mini-RGBW (4W)

- OFFERED ON OUR 1/2HP UNITS
- Available in 2, 3 & 6 Lights Handheld Remote

- Thousands of Colors
  Pre-Programmed Color Changing Sequences
  Constructed of Corrosion Resistant Thermal Plastics

# Color Changing **RGBW Lights**

Our RGBW lights offer amazing colored displays with a variety of sequences. Our Mini & Midi sets come with a handheld remote to select pre-programmed sequences; while our premier Maxi lights come standard with 24 programs and the ability to create custom sequences.