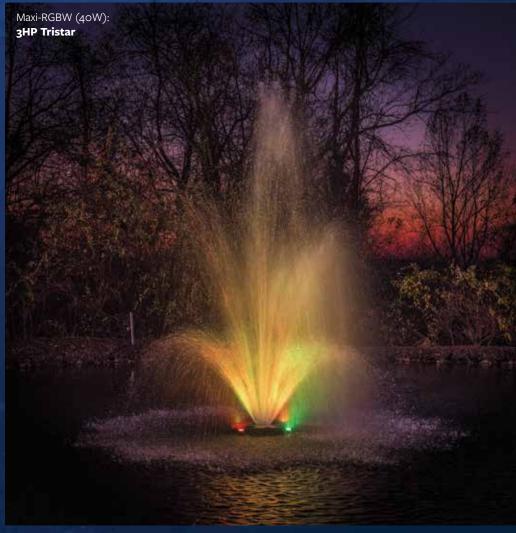

#### Maxi-RGBW (40W & 80W)

## OFFERED ON OUR 1HP-25HP UNITS

- Available in 4 Lights; 40W for 1HP-5HP; 80W for 10HP-25HP
  44 Pre-Programmed Sequences
  Custom Sequences Available
  1 Control Panel Can Control Up to 8 Light Sets

- Over 70,000 Operating Hours
   Constructed of 316 Stainless Steel