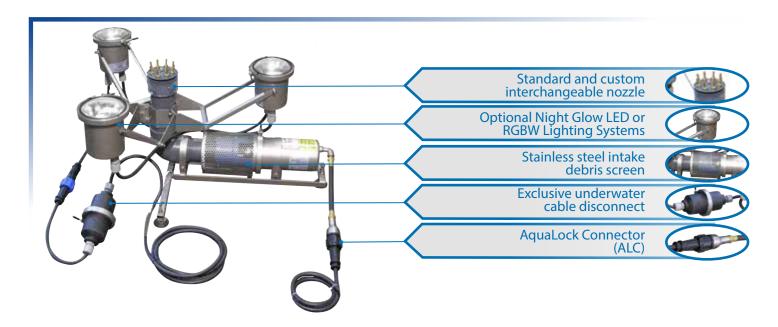

## **FIXED BASE FOUNTAIN DESIGN**

## **Fixed Base Fountain Features**

- · Available horizontally or vertically mounted
- 1/2 HP models available in 120 and 240 volt
- 1 to 5 HP models available in single and three phase, all voltages, with panel
- · No special piping or vault required
- Select from nozzles in Masters Series® as seen on page 3
- Waterline depth and basin dimensions required