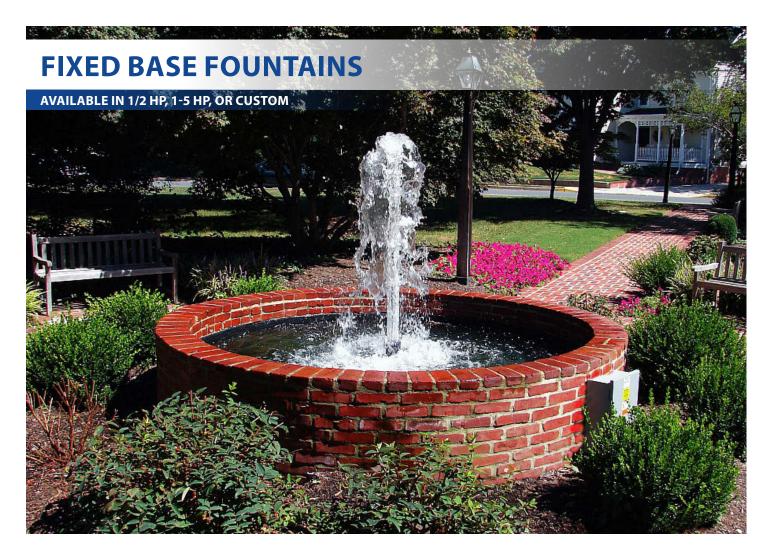

## FIXED BASE WATER FEATURE FOUNTAINS

An elegant and convenient option for many waterscape designs can be AquaMaster's Fixed Base Water Feature Fountains. Designed for smaller water features and pond applications. Fixed Base Water Feature Fountain equipment adds beauty easily and economically. All of our Fixed Base Water Feature Fountains are constructed from stainless steel and utilizes Master's Series® floating fountain spray patterns.

# AQUAMASTER FIXED BASE FOUNTAINS

### 1/2 HP

Our ½ HP models are available in 120 volt and 240 volt configurations.

### 1 to 5 HP

All of our Fixed Base Fountains are constructed from stainless steel and utilize Masters Series® floating fountain nozzle patterns.