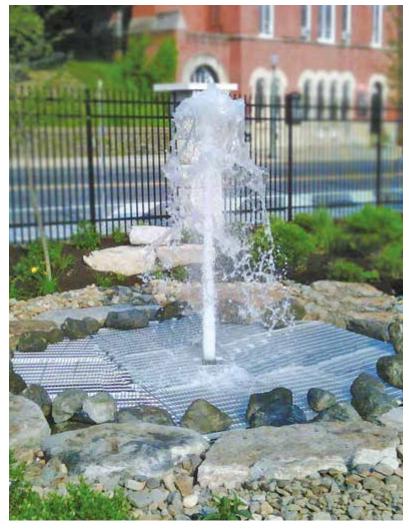

## FIXED BASE WATER FEATURE FOUNTAINS

An elegant and convenient option for many waterscape designs can be AquaMaster's Fixed Base Water Feature Fountains. Designed for smaller water features and pond applications. Fixed Base Water Feature Fountain equipment adds beauty easily and economically. All of our Fixed Base Water Feature Fountains are constructed from stainless steel and utilizes Master's Series® floating fountain spray patterns.

### 1 to 5 HP

All of our Fixed Base Fountains are constructed from stainless steel and utilize Masters Series® floating fountain nozzle patterns.