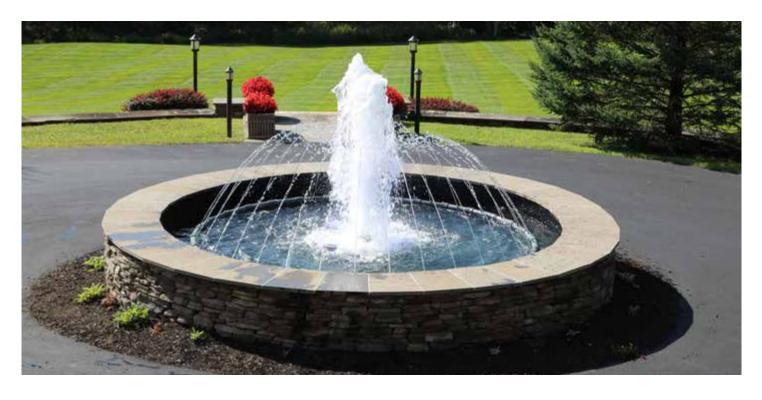

## FIXED BASE WATER FEATURE FOUNTAINS

An elegant and convenient option for many waterscape designs can be AquaMaster's Fixed Base Water Feature Fountains. Designed for smaller water features and pond applications. Fixed Base Water Feature Fountain equipment adds beauty easily and economically. All of our Fixed Base Water Feature Fountains are constructed from stainless steel and utilizes Master's Series® floating fountain spray patterns.

## WE CAN CUSTOMIZE TO YOUR NEEDS

Your Fixed Base Fountain(s) can be custom built and fitted with a variety of nozzles to meet the demands of any landscape.