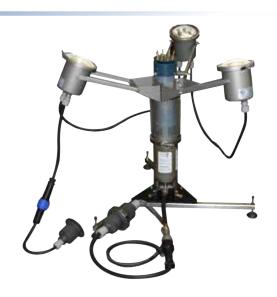

## **FIXED BASE FOUNTAIN DESIGN**

## **Fixed Base Fountain Features**

- · Available horizontally or vertically mounted
- 1/2 HP models available in 120 and 240 volt
- 1 to 5 HP models available in single and three phase, all voltages, with panel
- · No special piping or vault required
- Select from nozzles in Masters Series® as seen on page 3
- Waterline depth and basin dimensions required