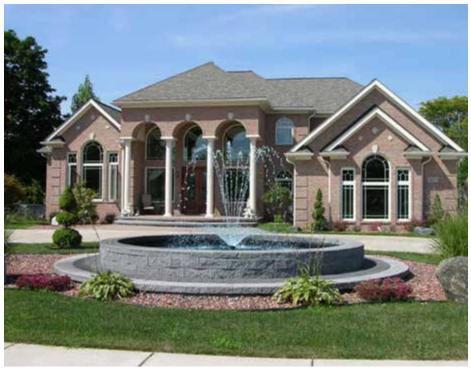

## FIXED BASE WATER FEATURE FOUNTAINS

An elegant and convenient option for many waterscape designs can be AquaMaster's Fixed Base Water Feature Fountains. Designed for smaller water features and pond applications. Fixed Base Water Feature Fountain equipment adds beauty easily and economically. All of our Fixed Base Water Feature Fountains are constructed from stainless steel and utilizes Master's Series® floating fountain spray patterns.

## WE CAN CUSTOMIZE TO YOUR NEEDS

Your Fixed Base Fountain(s) can be custom built and fitted with a variety of nozzles to meet the demands of any landscape.